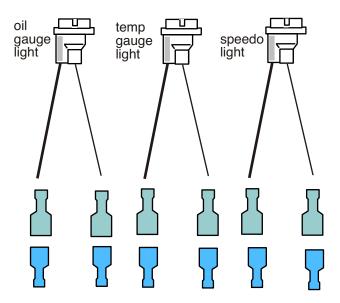

## Please Read This Instruction Sheet Before Proceeding !!

This kit includes separate male and female disconnects and ring terminals that are used to connect the light sockets to the harness assembly. The picture below shows the correct way to terminate the light sockets with the enclosed terminals.