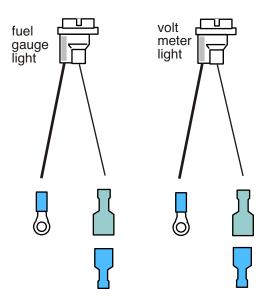

## Please Read This Instruction Sheet Before Proceeding !!

This kit includes separate male and female disconnects and ring terminals that are used to connect the light sockets to the harness assembly. The picture below shows the correct way to terminate the light sockets with the enclosed terminals.