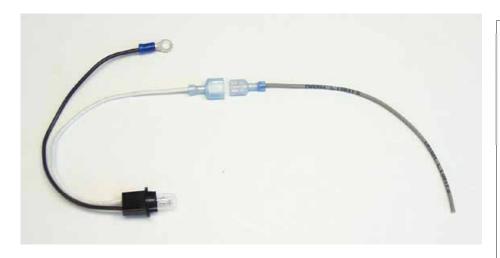

## Please Read This Instruction Sheet Before Proceeding !!

This kit includes separate male and female disconnects and ring terminals that are used to connect the light sockets to the harness assembly. The picture below shows the correct way to terminate the light sockets with the enclosed terminals.