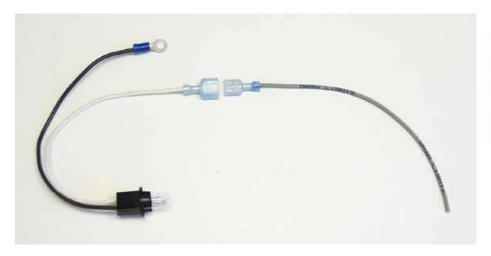

## Please Read This Instruction Sheet Before Proceeding !!

This kit includes separate male and female disconnects and ring terminals that are used to connect the light sockets to the harness assembly. The picture below shows the correct way to terminate the light sockets with the enclosed terminals.